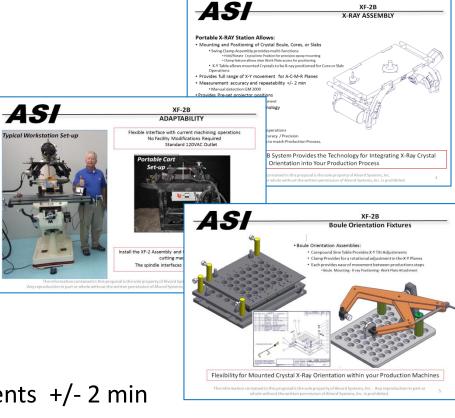

#### XF-2B X-RAY ASSEMBLY

#### **Portable X-RAY Station Allows:**

- Mounting and Positioning of Crystal Boule, Cores, or Slabs
  - Swing Clamp Assembly provides multi-functions
    - Hold/Rotate Crystal into Position for precision epoxy mounting
    - Clamp feature allows clear Work Plate access for positioning
  - X-Y Table allows mounted Crystals to be X-ray positioned for Core or Slab Operations
- Provides full range of X-Y movement for A-C-M-R Planes
- Measurement accuracy and repeatability +/- 2 min
  - Manual detection GM 2000
- Provides Pre-set projector positions
  - With Calibration veneer adjustment
- Provides Proven XF-2 X-ray technology
  - Ease of use
  - Compact Assembly
  - Easy Controls
  - X-Ray on demand Foot Switch operations
  - Reliability / Repeatability / Accuracy / Precision
  - Flexible Configuration Options to match Production Process.

## Alvord Systems XF-2B System Provides the Technology for Integrating X-Ray Crystal Orientation into Your Production Process

The information contained in this proposal is the sole property of Alvord Systems, Inc. Any reproduction in part or whole without the written permission of Alvord Systems, Inc. is prohibited.

XF-2B

## ADAPTABILITY

Flexible interface with current machining operations No Facility Modifications Required Standard 120VAC Outlet

Install the XF-2 Assembly and the GM Display on your boule cutting machine table.

The spindle interfaces with a  $\frac{3}{4}$ " collet chuck.

The information contained in this proposal is the sole property of Alvord Systems, Inc. Any reproduction in part or whole without the written permission of Alvord Systems, Inc. is prohibited.

#### Flexibility for Mounted Crystal X-Ray Orientation within your Production Machines

The information contained in this proposal is the sole property of Alvord Systems, Inc. Any reproduction in part or whole without the written permission of Alvord Systems, Inc. is prohibited.