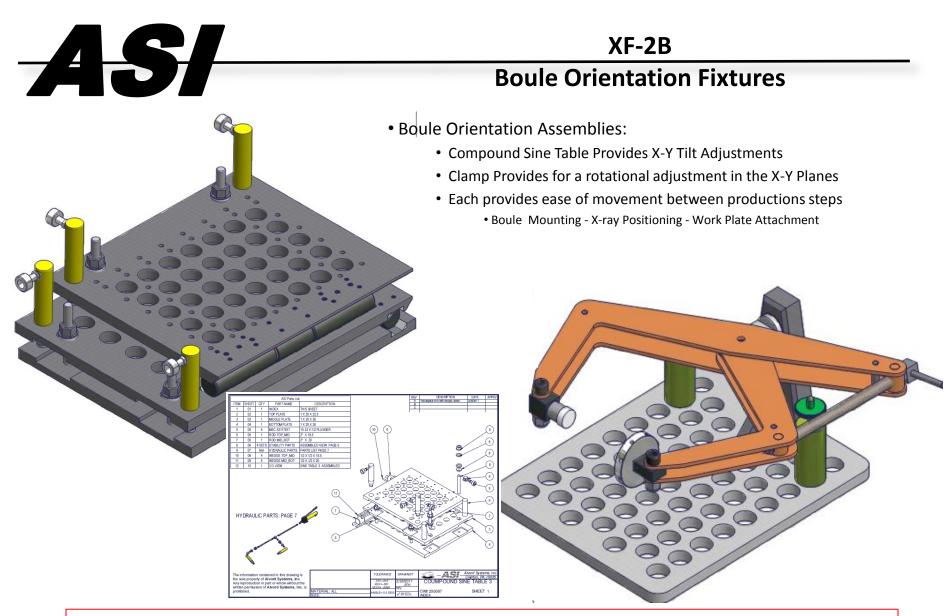

#### **Portable X-RAY Station Allows:**

- Mounting and Positioning of Crystal Boule, Cores, or Slabs
  - Swing Clamp Assembly provides multi-functions
    - Hold/Rotate Crystal into Position for precision epoxy mounting
    - Clamp feature allows clear Work Plate access for positioning
  - X-Y Table allows mounted Crystals to be X-ray positioned for Core or Slab Operations
- Provides full range of X-Y movement for A-C-M-R Planes
- Measurement accuracy and repeatability +/- 2 min
  - Manual detection GM 2000
- Provides Pre-set projector positions
  - With Calibration veneer adjustment
- Provides Proven XF-2 X-ray technology
  - Ease of use
  - Compact Assembly
  - Easy Controls
  - X-Ray on demand Foot Switch operations
  - Reliability / Repeatability / Accuracy / Precision
  - Flexible Configuration Options to match Production Process.