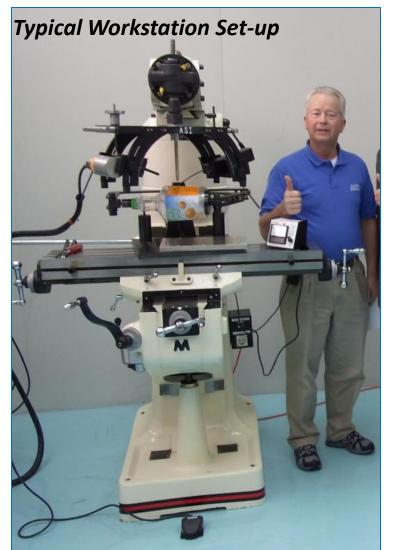

## ADAPTABILITY

Flexible interface with current machining operations No Facility Modifications Required Standard 120VAC Outlet

Install the XF-2 Assembly and the GM Display on your boule cutting machine table.