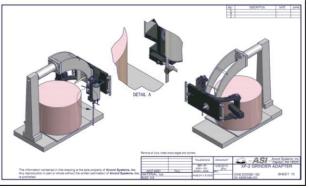

#### Flexibility for Mounted Crystal X-Ray Orientation within your Production Machines

The information contained in this proposal is the sole property of Alvord Systems, Inc. Any reproduction in part or whole without the written permission of Alvord Systems, Inc. is prohibited.

## Alvord Systems XF-2B System Provides the Technology and Flexibility for Mounted Crystal X-Ray Orientation within you Production Machines

The information contained in this proposal is the sole property of Alvord Systems, Inc. Any reproduction in part or whole without the written permission of Alvord Systems, Inc. is prohibited.