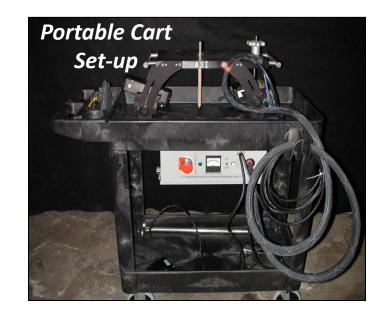

## ADAPTABILITY

Flexible interface with current machining operations No Facility Modifications Required Standard 120VAC Outlet

Install the XF-2 Assembly and the GM Display on your boule cutting machine table.